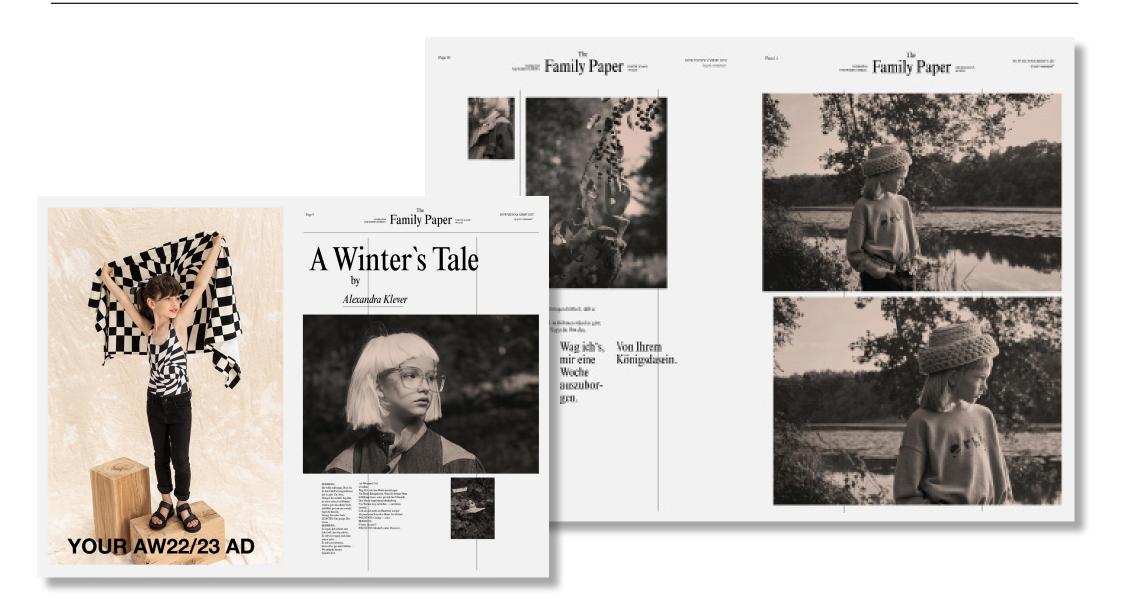

#### The Family Paper

Format Berlin Size: w315 x h470 / 20 pages

#### 1/1 AD

in the respective format (type area): w290mm x h440mm /4C

€ 2.500,-