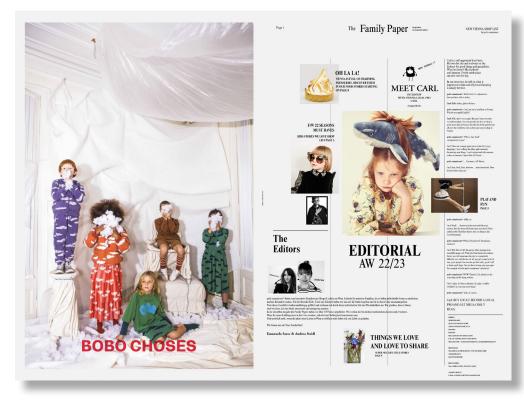

#### The Family Paper

Format Berlin Size: w315 x h470 / 20 pages

#### THE NEW VIENNA SHOPLIST

petit connaisseur\* offers a curated shoplist with shops & labels from Vienna.

Designed for modern families who like to shop individually and are looking for something special.

Our focus is on kids, food and lifestyle.

It is mainly about shops that are independently run and stand out for their individual style and personality.

You will find more than 120 shops in this shoplist. The directory is constantly updated and expanded.